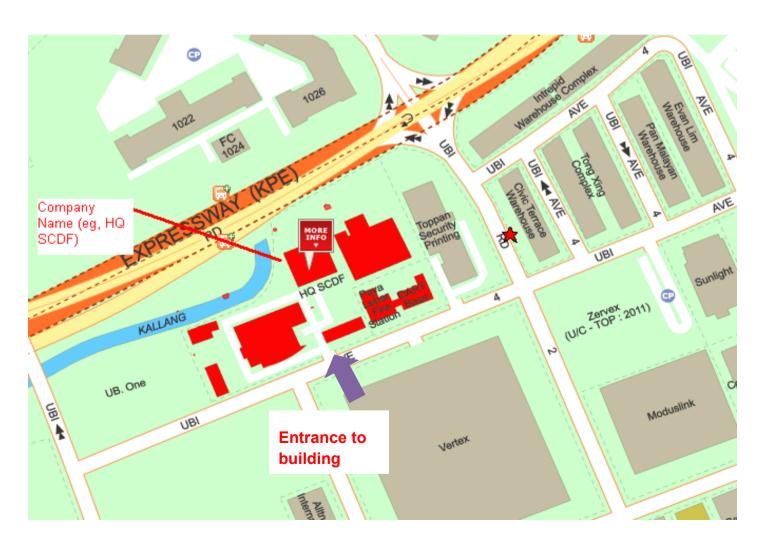

## ANNEX A



## **COMPANY SITE PLAN**

COMPANY LAYOUT

PLAN



Page **21** of **38** 



## Inventory of Petroleum & Flammable Materials (P&FM) / Hazardous Substances

| Type of P& FM /<br>Hazardous<br>Chemicals &<br>Agents | UN Class /<br>Globally<br>Harmonised<br>System | Physical<br>Form | Location<br>Stored    | Unit Capacity of<br>Packaging /<br>Container<br>(Metric Tonnes /<br>Kg) | Total No. of<br>Packaging /<br>Container | Maximum Qty Stored<br>On-site (Metric<br>Tonnes / Kg) |
|-------------------------------------------------------|------------------------------------------------|------------------|-----------------------|-------------------------------------------------------------------------|------------------------------------------|------------------------------------------------------